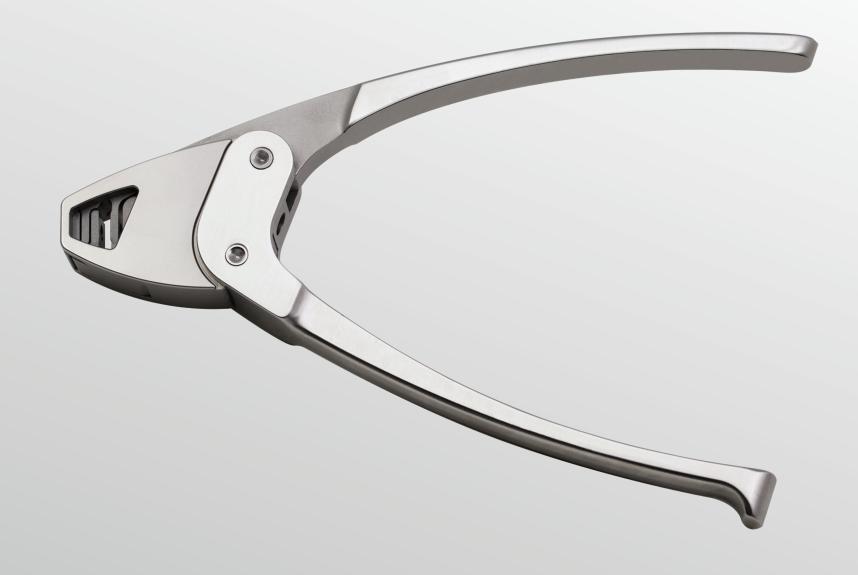

Premium Pin Puller

The Premium Pin Puller is a high end solution for discerning surgeons offering quick fluid extraction of pins with minimal effort, reducing operator strain and effort.

Features:

- Grips and extracts in one motion
- For removal of 1/8" (3.2mm) Steinman Pins
- Ergonomic handle design
- Able to grip a pin with only 1/8" (3.2mm) exposed.