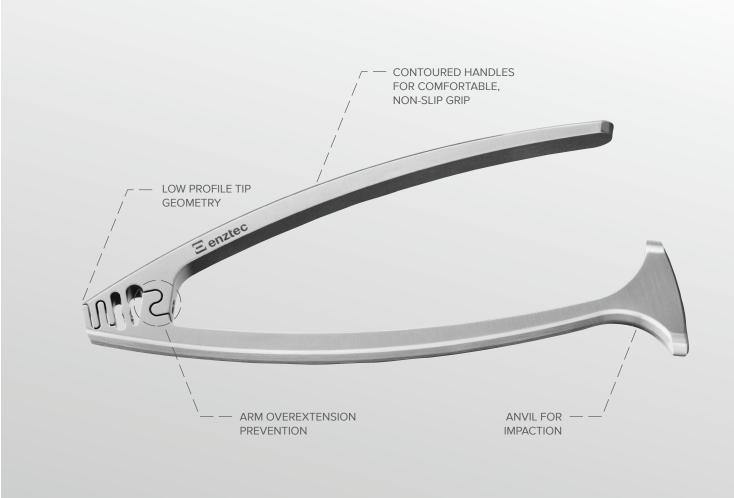

## Classic Pin Puller with Anvil

The Classic Pin Puller with Anvil provides additional support for a comfortable, non-slip grip, while also providing an impaction face if required.

Features:

- Able to grip a pin with only 1/8" (3.2mm) exposed
- For use with 1/8" (3.2mm) Steinman Pins
- Ergonomic handle design
- Can extract pin of any length.