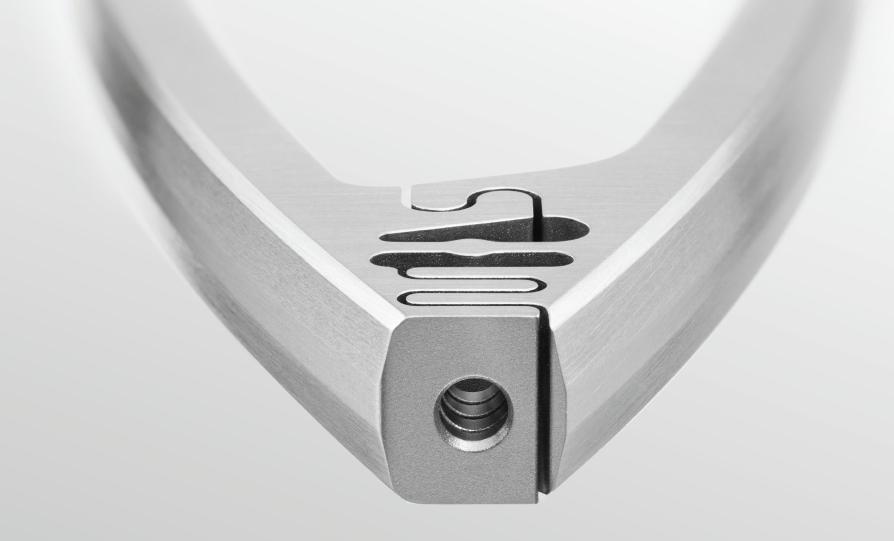

## Classic Pin Puller with Anvil

The Classic Pin Puller with Anvil provides additional support for a comfortable, non-slip grip, while also providing an impaction face if required.

Features:

- Able to grip a pin with only 1/8" (3.2mm) exposed
- For use with 1/8" (3.2mm) Steinman Pins
- Ergonomic handle design
- Can extract pin of any length.