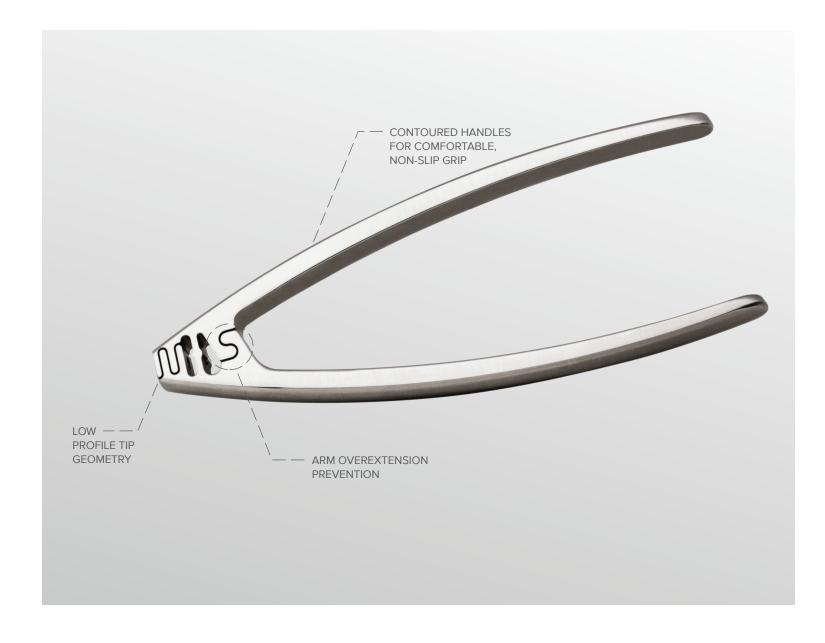

## Classic Pin Puller

The Classic Pin Puller is a sleek instrument designed to compliment your instrument sets. Securely gripping pins with minimal length exposed, this instrument is simple and easy to maintain.

## Features:

- For removal of 1/8" (3.2mm)
   Steinman Pins
- Ergonomic handle design
- · Can extract pins of any length
- Able to grip a pin with only 1/8" (3.2mm) exposed
- Patented design (US15/004482, USD796,039)