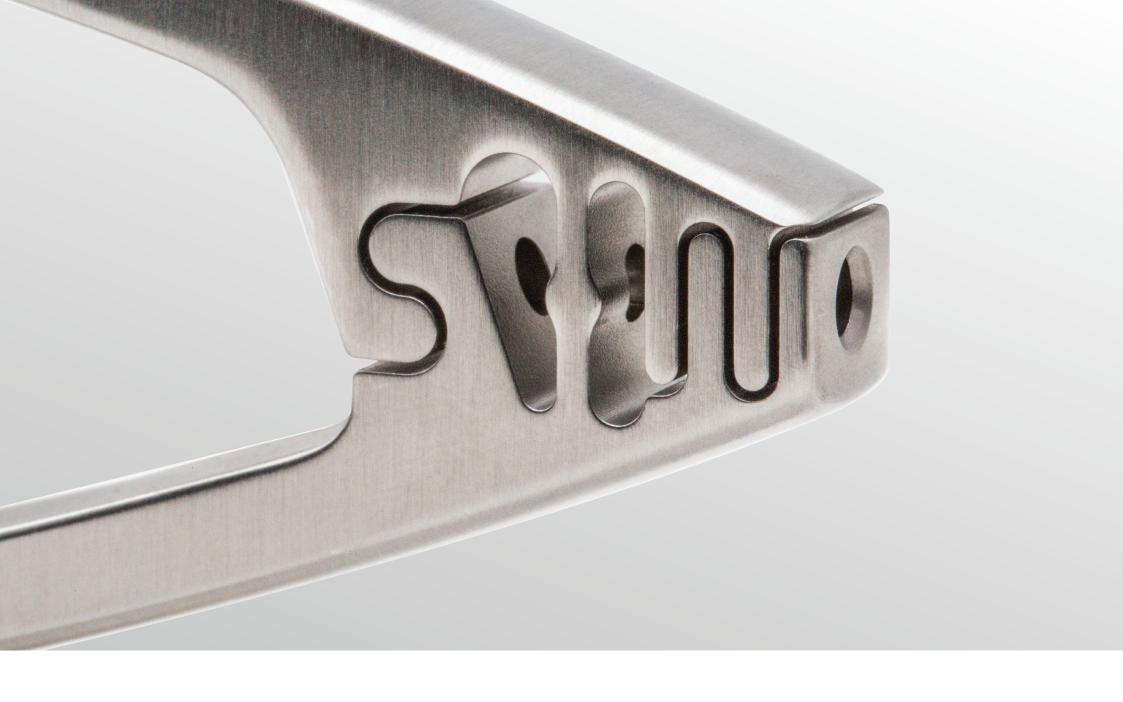

## Classic Pin Puller

The Classic Pin Puller is a sleek instrument designed to compliment your instrument sets. Securely gripping pins with minimal length exposed, this instrument is simple and easy to maintain.

## Features:

- For removal of 1/8" (3.2mm)
   Steinman Pins
- Ergonomic handle design
- · Can extract pins of any length
- Able to grip a pin with only 1/8" (3.2mm) exposed
- Patented design (US15/004482, USD796,039)