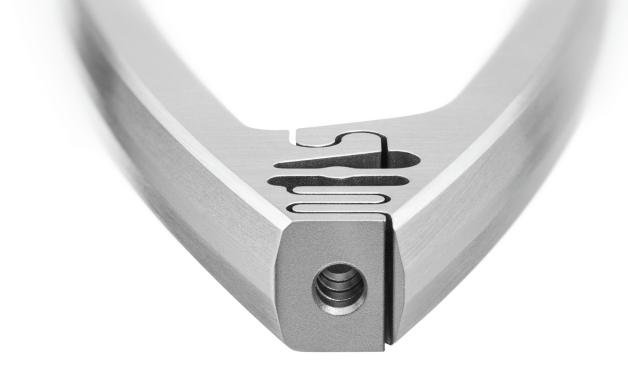

The innovative labyrinth design allows pins with minimal protrusion to be securely grasped, giving you confidence to extract pins in the most difficult circumstances.

With a novel, single piece design, you can rely on the Enztec Classic Pin Puller with Anvil for simple pin impaction and extraction.

## **Features**

- Compatible with 3.2mm / 0.125in Steinmann pins
- Grasps pins with only 3.2mm / 0.125in exposed
- Ergonomic handle design
- Integrated impaction anvil
- Patented design (US D796,039)