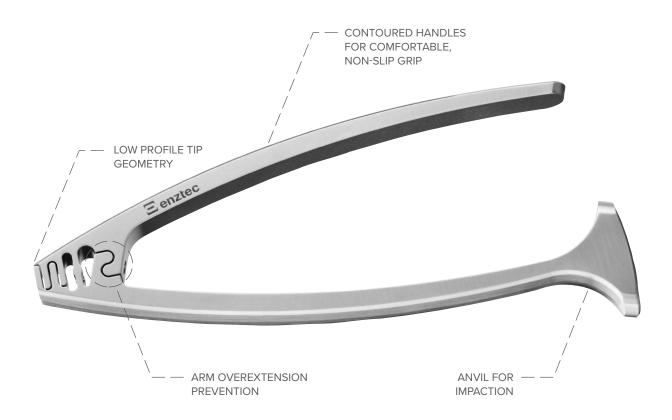

## Providing additional support for pin extraction.

The Enztec Classic Pin Puller with Anvil provides simple and reliable Steinmann pin extraction. The integrated anvil allows pins to be impacted and provides enhanced grip when extracting stubborn pins.

The innovative labyrinth design allows pins with minimal protrusion to be securely grasped, giving you confidence to extract pins in the most difficult circumstances.

With a novel, single piece design, you can rely on the Enztec Classic Pin Puller with Anvil for simple pin impaction and extraction.

## **Features**

- Compatible with 3.2mm / 0.125in Steinmann pins
- Grasps pins with only 3.2mm / 0.125in exposed
- Ergonomic handle design
- Integrated impaction anvil
- Patented design (US D796,039)