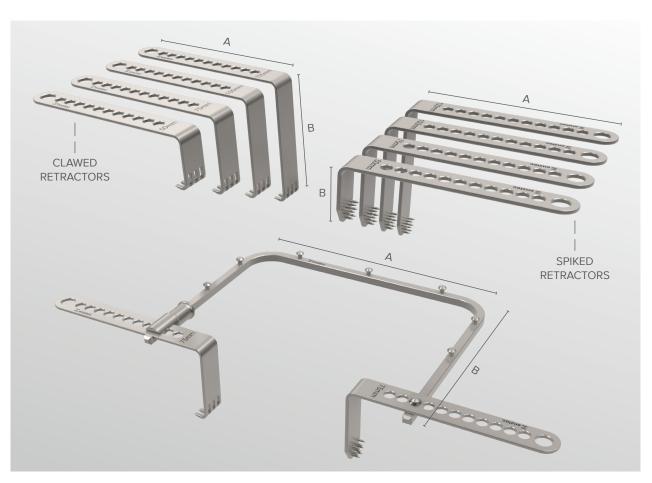

## Charnley Retractor Suite

A self-retaining frame and retractor system utilized during total hip arthroplasty, enabling a clear view and retraction of the hip capsule and musculature.

## Enztec Charnley Standard Frame and Retractors

| PRODUCT<br>DESCRIPTION |       | PRODUCT<br>CODE | A<br>LENGTH | B<br>LENGTH |
|------------------------|-------|-----------------|-------------|-------------|
| Standard Frame         |       | 4050-0150       | 256mm       | 200mm       |
| Clawed Retractors:     | 50mm  | 4050-0161       | 170mm       | 50mm        |
|                        | 75mm  | 4050-0162       | 170mm       | 75mm        |
|                        | 100mm | 4050-0163       | 170mm       | 100mm       |
|                        | 125mm | 4050-0164       | 170mm       | 125mm       |
| Spiked Retractors:     | 50mm  | 4050-0171       | 170mm       | 50mm        |
|                        | 75mm  | 4050-0172       | 170mm       | 75mm        |
|                        | 100mm | 4050-0173       | 170mm       | 100mm       |
|                        | 125mm | 4050-0174       | 170mm       | 125mm       |
|                        |       |                 |             |             |

<sup>\*</sup>Enztec Charnley Retractors are compatible with both standard and fixed frames.