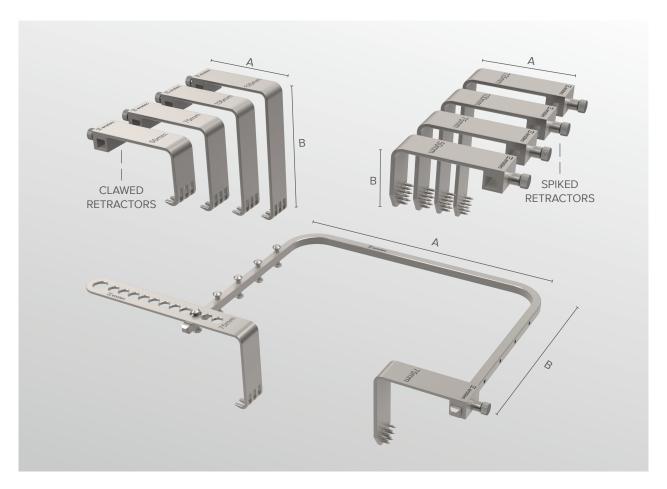

## Charnley Retractor Suite

A self-retaining frame and retractor system utilized during total hip arthroplasty, enabling a clear view and retraction of the hip capsule and musculature.

## Enztec Charnley Fixed Blade Frame and Retractors

| PRODUCT<br>DESCRIPTION            |       | PRODUCT<br>CODE | A<br>LENGTH | B<br>LENGTH |
|-----------------------------------|-------|-----------------|-------------|-------------|
| Fixed Blade Frame                 |       | 4050-0151       | 256mm       | 200mm       |
| Clawed Fixed Blade<br>Retractors: | 50mm  | 4050-0181       | 79mm        | 50mm        |
|                                   | 75mm  | 4050-0182       | 79mm        | 75mm        |
|                                   | 100mm | 4050-0183       | 79mm        | 100mm       |
|                                   | 125mm | 4050-0184       | 79mm        | 125mm       |
| Spiked Fixed Blade<br>Retractors: | 50mm  | 4050-0191       | 79mm        | 50mm        |
|                                   | 75mm  | 4050-0192       | 79mm        | 75mm        |
|                                   | 100mm | 4050-0193       | 79mm        | 100mm       |
|                                   | 125mm | 4050-0194       | 79mm        | 125mm       |
|                                   |       |                 |             |             |