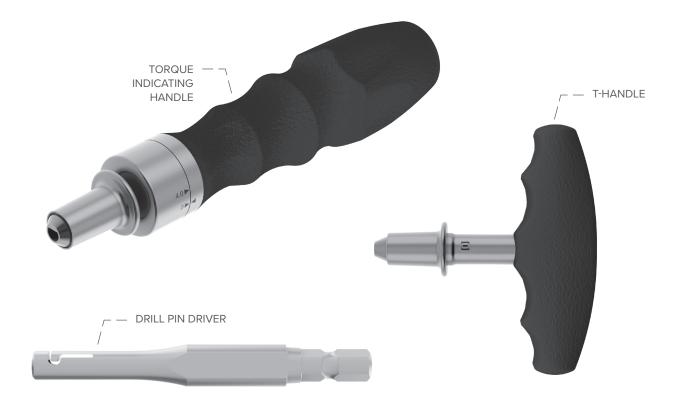

Choose from the Drill Pin Driver, quick release T-Handle or the Torque Indicating handle.

## Features

- Comfort and slip resistant silicon handles
- Torque indicating driver indicates up to 4Nm of torque applied
- Light weight and easy to use