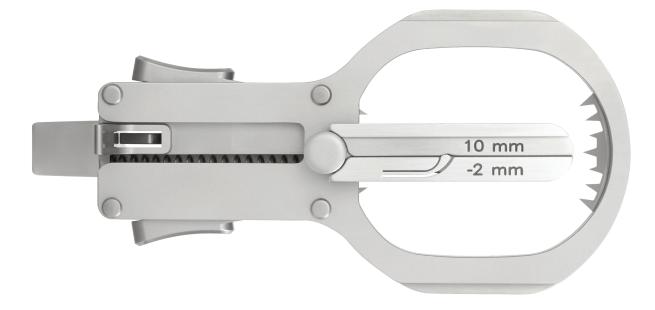

The Premium Patella Saw Guide is available in three variants; 9mm and 10mm base resection heights (compatible with removable shims) and an 8-10mm fixed stylus version. The tooth profile provides excellent patella engagement and the dual lock buttons prevent accidental release.

#### **Features**

- Three variants are available (9mm, 10mm and 8-10mm fixed stylus)
- Four removable shims (-1mm, -2mm, -3mm or -4mm) for resection height adjustment
- For use with a 1.27mm or 1.37mm saw blade
- Wide excursion, dual sided saw slot
- Rapid clamping and locking mechanism