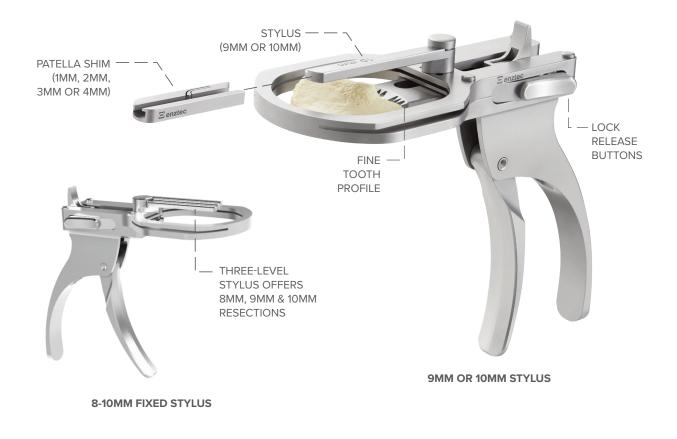

The Premium Patella Saw Guide is available in three variants; 9mm and 10mm base resection heights (compatible with removable shims) and an 8-10mm fixed stylus version. The tooth profile provides excellent patella engagement and the dual lock buttons prevent accidental release.

#### **Features**

- Three variants are available (9mm, 10mm and 8-10mm fixed stylus)
- Four removable shims (-1mm, -2mm, -3mm or -4mm) for resection height adjustment
- For use with a 1.27mm or 1.37mm saw blade
- Wide excursion, dual sided saw slot
- Rapid clamping and locking mechanism