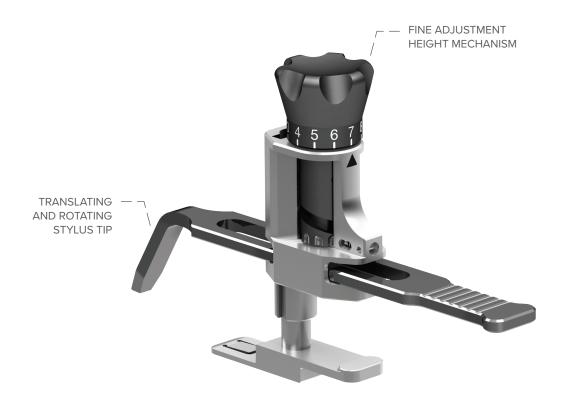

## The precision tool you need for accurate and efficient tibial resection.

With a light-weight all-in-one design, the Enztec Adjustable Tibial Stylus is designed for efficiency and ease.

The rotating stylus tip ensures a reliable reference to the tibial plateau while the fine adjustment feature gives you the flexibility to set your desired resection depth. Whether you need a minimal 1mm adjustment or a more substantial 12mm, it's got you covered.

## Features

- Compatible with a 1.37mm saw slot
- Translating and rotating stylus tip
- Fine adjustment feature (1mm increments)
- Open design for enhanced cleaning and sterilization