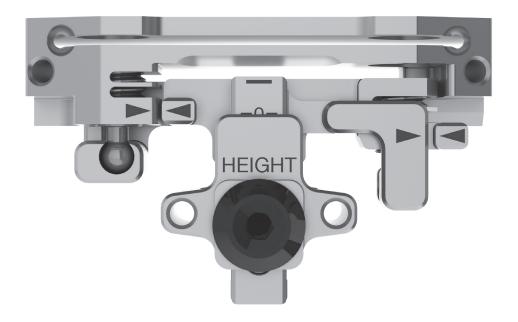

The Enztec Adjustable Cutting Block has been designed to enable precise, efficient adjustments when doing Tibial and Femoral resection.

Each of the fine adjustment mechanisms eliminate freeplay and accidental adjustment. With infinite control of varus/valgus, slope, and resection height, this compact design gives you the control and confidence you need to guickly and efficiently optimise cuts to suit your patient.

## **Features**

- 1.27mm or 1.37mm saw blade options
- Compact design
- Height adjustment +/- 5mm
- Varus/Valgus adjustment +/- 5 degrees
- Slope adjustment +/- 5 degrees