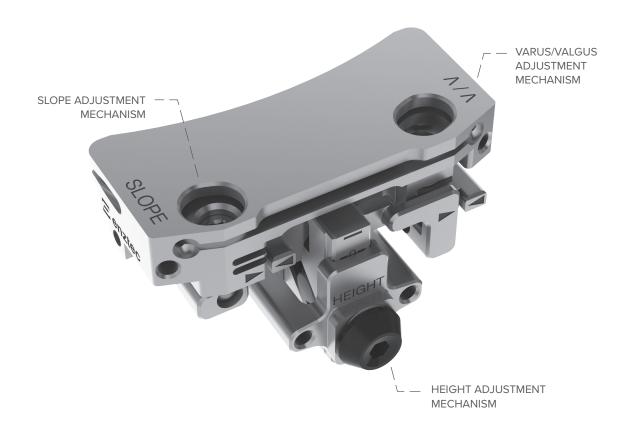

The Enztec Adjustable Cutting Block has been designed to enable precise, efficient adjustments when doing Tibial and Femoral resection.

Each of the fine adjustment mechanisms eliminate freeplay and accidental adjustment. With infinite control of varus/valgus, slope, and resection height, this compact design gives you the control and confidence you need to guickly and efficiently optimise cuts to suit your patient.

## **Features**

- 1.27mm or 1.37mm saw blade options
- Compact design
- Height adjustment +/- 5mm
- Varus/Valgus adjustment +/- 5 degrees
- Slope adjustment +/- 5 degrees