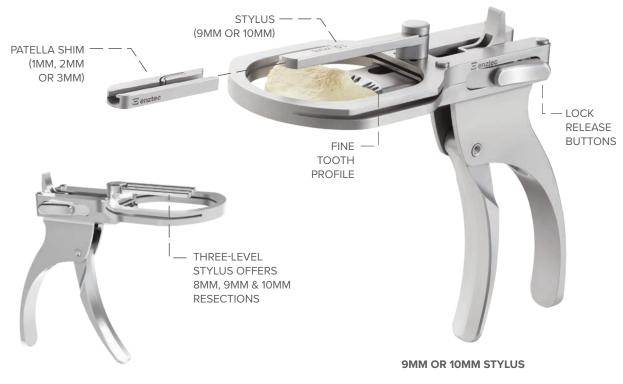

The Premium Patella Saw Guide is available in three variants; 9mm and 10mm base resection heights (compatible with removable shims) and an 8-10mm fixed stylus version. The tooth profile provides excellent patella engagement and the dual lock buttons prevent accidental release.

#### **Features**

- Three variants are available (9mm, 10mm and 8-10mm fixed stylus)
- Three removable shims (-1mm, -2mm or -3mm) for resection height adjustment
- For use with a 1.27mm or 1.37mm saw blade
- Wide excursion, dual sided saw slot
- Rapid clamping and locking mechanism