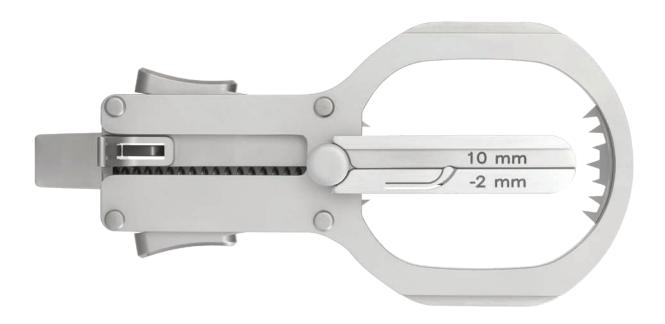

The Premium Patella Saw Guide is available in three variants; 9mm and 10mm base resection heights (compatible with removable shims) and an 8-10mm fixed stylus version. The tooth profile provides excellent patella engagement and the dual lock buttons prevent accidental release.

#### **Features**

- Three variants are available (9mm, 10mm and 8-10mm fixed stylus)
- Three removable shims (-1mm, -2mm or -3mm) for resection height adjustment
- For use with a 1.27mm or 1.37mm saw blade
- Wide excursion, dual sided saw slot
- Rapid clamping and locking mechanism